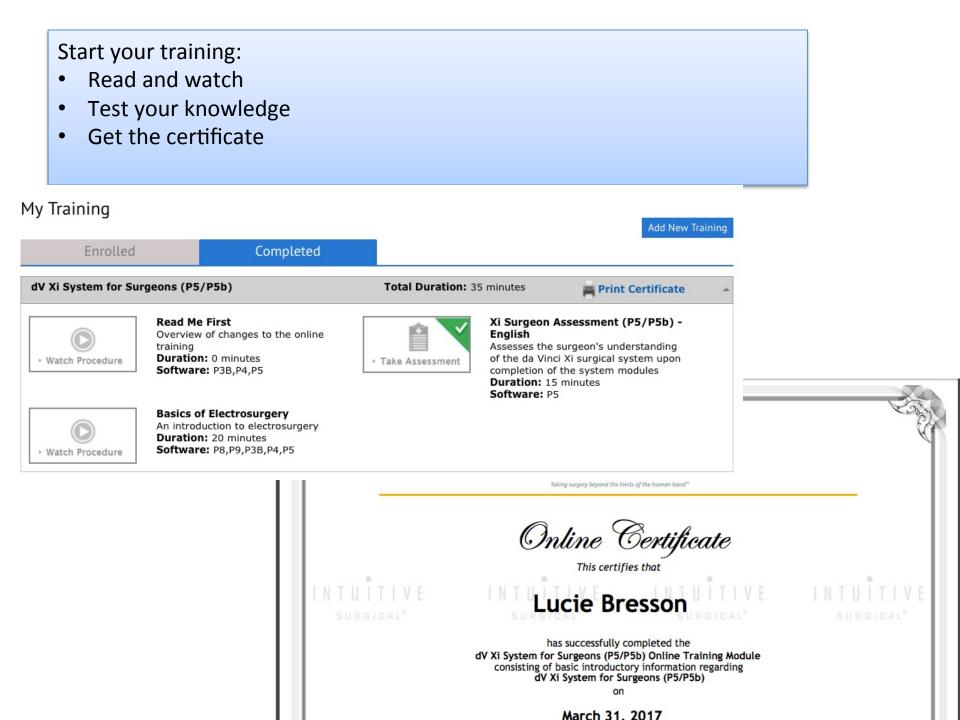

# Create the programm of your training:

- Access to "My Training"
- Choose the sofware P5 for surgeon and CV Xi System, language is on your choice:

### My Training

Start your training:

- Access to "My Training"
- Click on the training enrolled

# My Training Add New Training Enrolled Completed Xi Single-Site Surgery - French Total Duration: 15 minutes Remove Training dV Xi System for Surgeons (P5/P5b) Total Duration: 35 minutes Remove Training